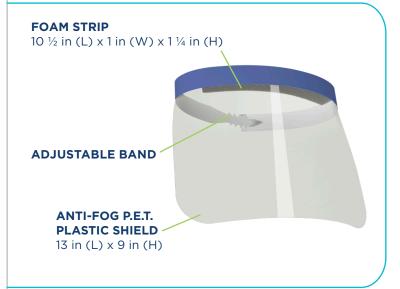

# **EZ Face Shield**

Our self-assembled full face shield is 9" in length and constructed using an anti-fog P.E.T. plastic shield, polyurethane foam strip, and adjustable headband for your comfort.

#### **SPECIAL FEATURES**

- FDA compliant PPE
- Full face protection
- Proudly made in the USA
- Lightweight and comfortable for long shifts
- Helps protect against splashes, sprays, and bodily fluids
- Adjustable to fit most head sizes better
- Single-Use