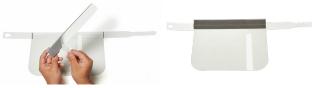

## **5 SECOND ASSEMBLY**

1. Place adjustable band face down, white side up.

2. Place the shield between the seams only covering half the height of the adjustable band.

3. Peel backing and adhere foam to both the visor and the adjustable band between the seams.