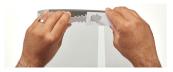

4. Adjust band length using the self locking arrow latch. Readjust to fit if needed.